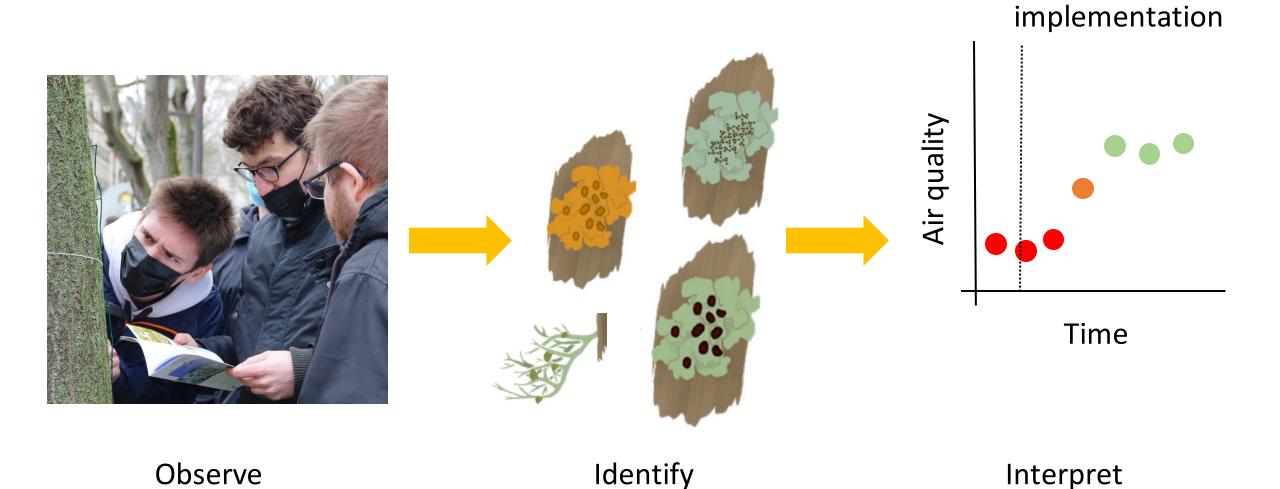

### Observation as Nature based solution

Plan Implement

**Evaluate** 

**NBS** 

Interpret

**Evaluate** 

**NBS** 

Interpret

Observe

Identify

**Evaluate** 

**NBS** 

Interpret

#### Conclusion

• ++ NBS knowledge

• ++ NBS friendly environment

- Citizen science
  - Data useful for research
  - Tool to empower our citizens