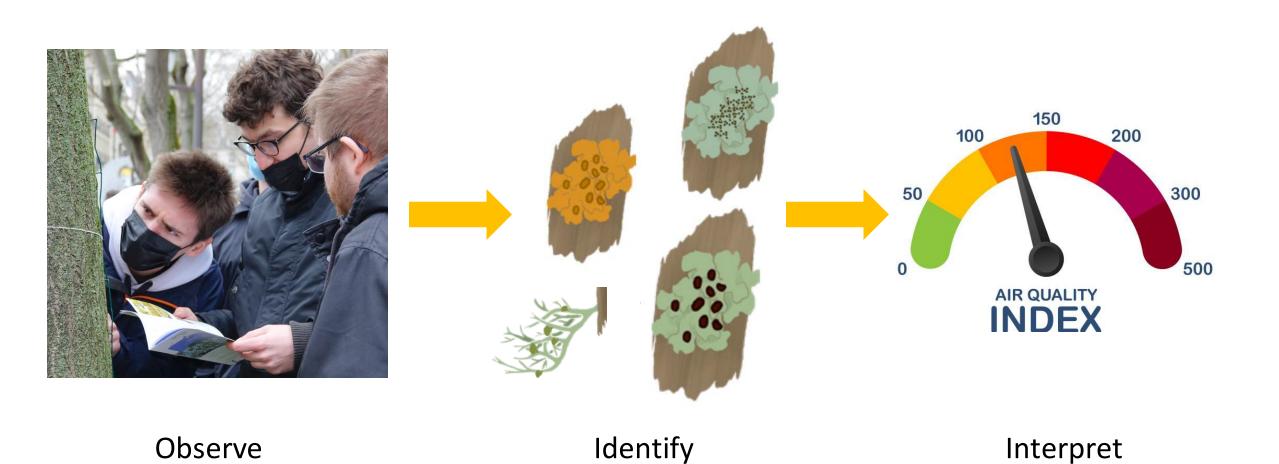

### Observation as Nature based solution

Plan Implement

**Evaluate** 

**NBS** 

Interpret

**Evaluate** 

**NBS** 

Interpret

Observe

Identify

**Evaluate** 

**NBS** 

Interpret