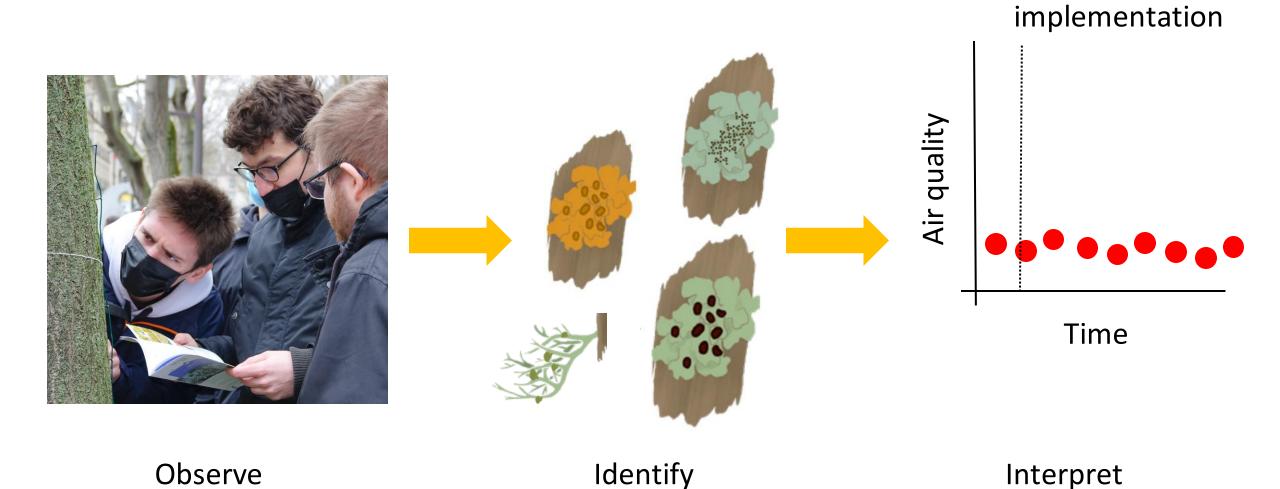

### Observation as Nature based solution

Plan Implement

**Evaluate** 

**NBS** 

Interpret

**Evaluate** 

**NBS** 

Interpret

Observe

Identify

**Evaluate** 

**NBS** 

Interpret

#### Observation as Nature based solution

Classic lessons on biodiversity

550 drawings from pupils of ~12 years old

Participation to citizen science program

C. Fraisse, S. Turpin, A-C Prévot CESCO-MNHN psychologie de la conservation