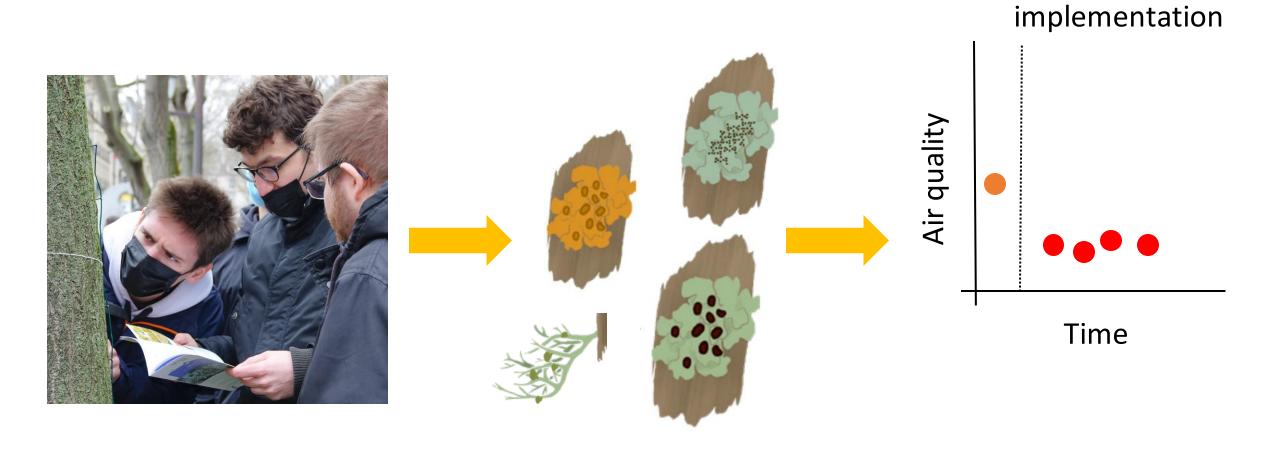

### Observation as Nature based solution

Plan Implement

**Evaluate** 

**NBS** 

Interpret

**Evaluate** 

**NBS** 

Interpret

Observe

Identify

**Evaluate** 

**NBS** 

Interpret

#### Observation as Nature based solution

Classic lessons on biodiversity

550 drawings from pupils of ~12 years old

Participation to citizen science program

C. Fraisse, S. Turpin, A-C Prévot CESCO-MNHN psychologie de la conservation