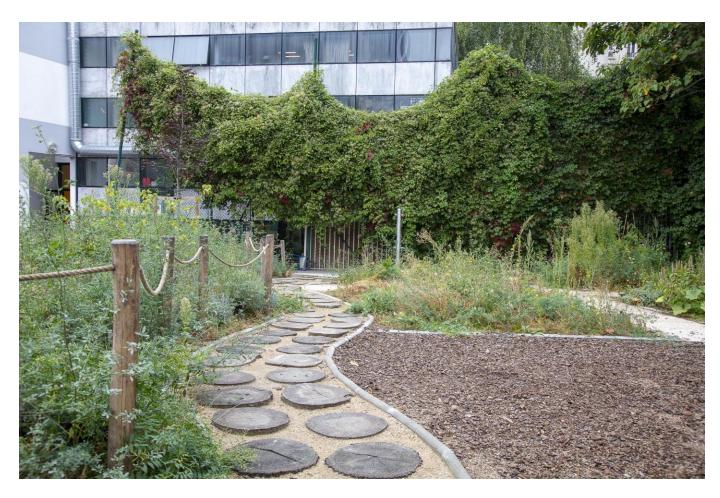

## Typical courtyard in Paris region

# Typical courtyard in Paris region

NBS within the French education system?

### NBS within the French education system?

Horizontal theme

Certification

Conseil d'architecture, d'urbanisme et de l'environnement

Conseil d'architecture, d'urbanisme et de l'environnement

- Better space repartition
- Depavement
- Use natural materials
- Increase vegetation
- More games
- Promote calm and pedagogical space
- Access to water and shade