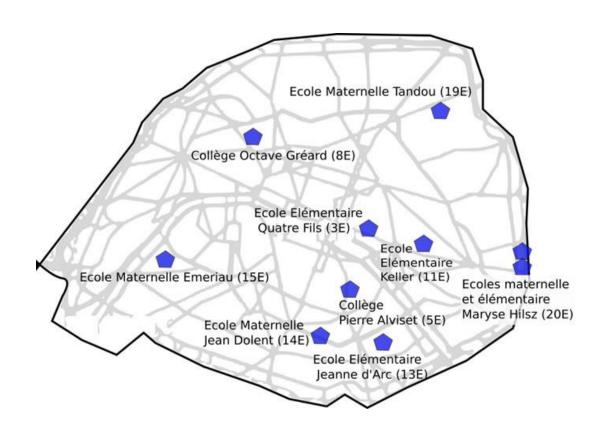

ean Commission. Neither the European Union nor the granting authority can be held responsible for them.

### French education system

- Centralised, strong hierarchy
- Strong difference between primary and secondary education
- Lack of teachers (STEM, languages, ...)



Liberté Égalité Fraternité



## Typical courtyard in Paris region





# Typical courtyard in Paris region





NBS within the French education system?

### NBS within the French education system?

Horizontal theme

Certification







Conseil d'architecture, d'urbanisme et de l'environnement









Conseil d'architecture, d'urbanisme et de l'environnement

- Better space repartition
- Depavement
- Use natural materials
- Increase vegetation
- More games
- Promote calm and pedagogical space
- Access to water and shade





### Observation as Nature based solution





Plan Implement



**Evaluate** 

**NBS** 

Interpret



**Evaluate** 

**NBS** 

Interpret

Observe



Identify

**Evaluate** 

**NBS** 

Interpret

#### Observation as Nature based solution



Classic lessons on biodiversity



550 drawings from pupils of ~12 years old

Participation to citizen science program

C. Fraisse, S. Turpin, A-C Prévot CESCO-MNHN psychologie de la conservation

### Implementation within highschool



#### Conclusion

• ++ NBS knowledge

• ++ NBS friendly environment

- Citizen science
  - Data useful for research
  - Tool to empower our citizens