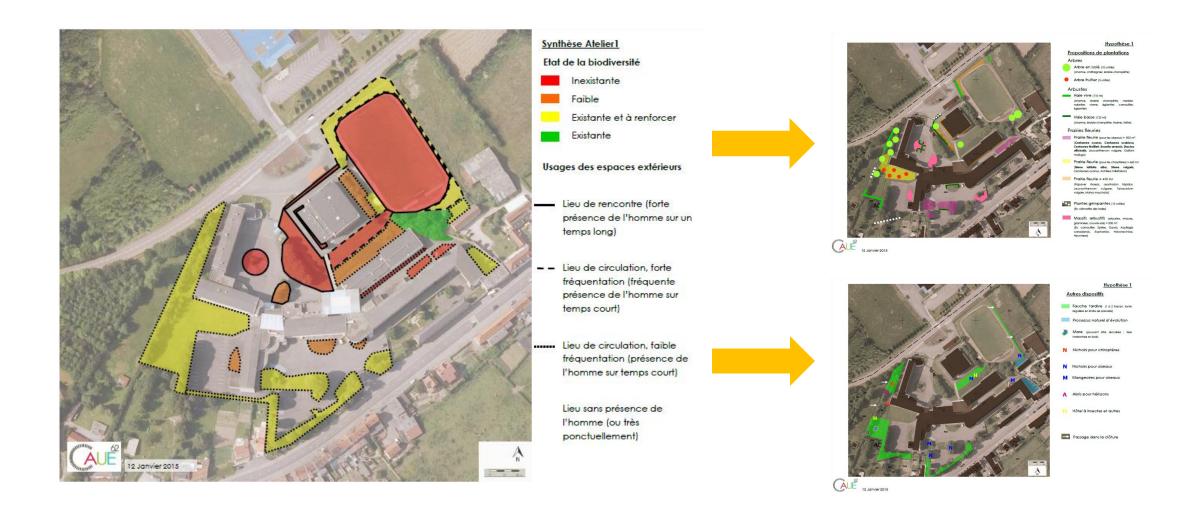

### NBS within the French education system?

Horizontal theme

Certification

Conseil d'architecture, d'urbanisme et de l'environnement

Conseil d'architecture, d'urbanisme et de l'environnement

- Better space repartition
- Depavement
- Use natural materials
- Increase vegetation
- More games
- Promote calm and pedagogical space
- Access to water and shade