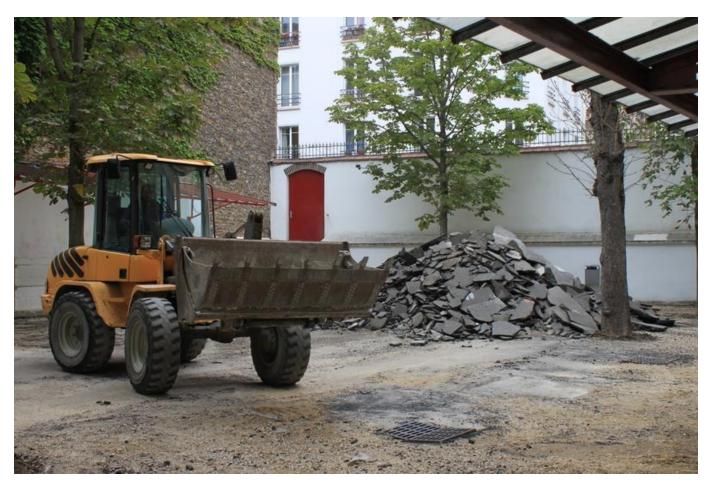

## Typical courtyard in Paris region

# Typical courtyard in Paris region

NBS within the French education system?

### NBS within the French education system?

Horizontal theme

Certification

Conseil d'architecture, d'urbanisme et de l'environnement

Conseil d'architecture, d'urbanisme et de l'environnement

- Better space repartition
- Depavement
- Use natural materials
- Increase vegetation
- More games
- Promote calm and pedagogical space
- Access to water and shade