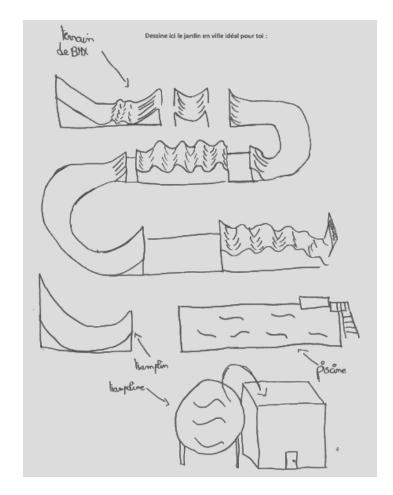

### NBS within the French education system?

Horizontal theme

Certification

Conseil d'architecture, d'urbanisme et de l'environnement

Conseil d'architecture, d'urbanisme et de l'environnement

- Better space repartition
- Depavement
- Use natural materials
- Increase vegetation
- More games
- Promote calm and pedagogical space
- Access to water and shade